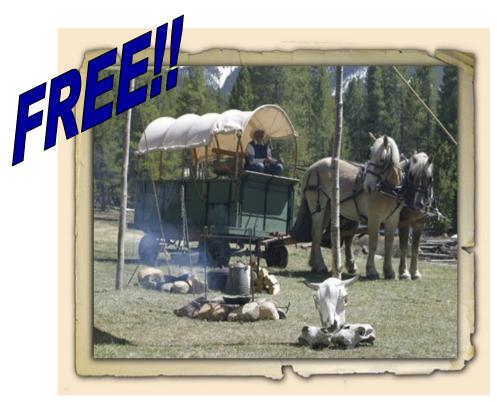

Bring your family & Friends for a fun filled day. Enjoy a BBO dinner with all the fixins & Live Music! Enjoy a game of horseshoes, FREE covered wagon and horseback riding on site for the kids, and don't forget to bring your fishing pole to try your skills with Dad in our stocked reservoir!